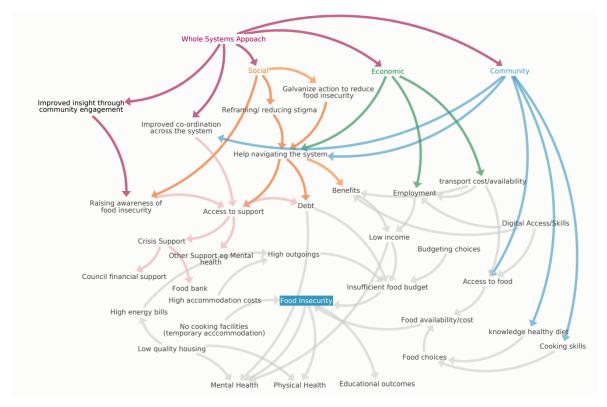

Appendix 7: Finalised Mapping of issues around food insecurity and possible solution

Image reproduced with kind permission from Shropshire Food Poverty Alliance

## Key: Issues surrounding food Insecurity - grey

## **Possible Solutions -**

- Whole system working based solutions -pink & improved co-ordination -light pink Economic based solutions - green Community based solutions - blue
- Social based solutions orange