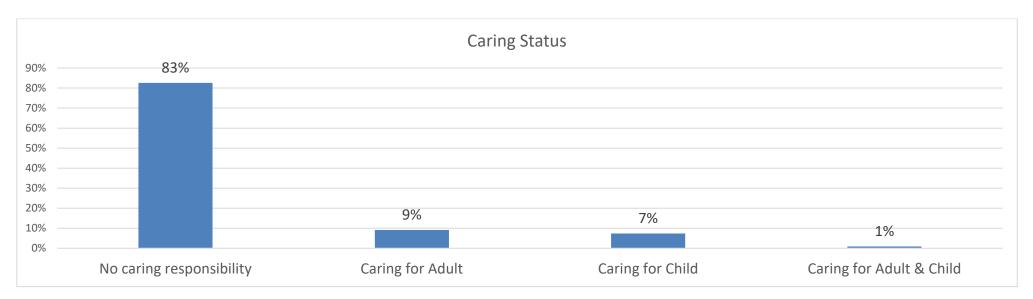

Working and caring responsibilities

| 9 - 14 April 2020        | C     | Caring Responsibilities |      |      |       |  |
|--------------------------|-------|-------------------------|------|------|-------|--|
| Working status           | Adult | Child                   | Both | None | Total |  |
| Key Worker               | 1     | 2                       | 1    | 24   | 28    |  |
| Key Worker (not working) | 0     | 0                       | 0    | 2    | 2     |  |
| Working                  | 0     | 3                       | 0    | 14   | 17    |  |
| Not Working              | 3     | 0                       | 0    | 39   | 42    |  |
| Blank                    | 7     | 2                       | 1    | 8    | 18    |  |
| 15 - 20 April 2020       | C     | Caring Responsibilities |      |      |       |  |
| Working status           | Adult | Child                   | Both | None | Total |  |
| Key Worker               | 0     | 1                       | 1    | 21   | 23    |  |
| Key Worker (not working) | 0     | 0                       | 0    | 0    | 0     |  |
| Working                  | 3     | 0                       | 0    | 3    | 6     |  |
| Not Working              | 0     | 0                       | 0    | 20   | 20    |  |
| Blank                    | 0     | 0                       | 0    | 0    | 0     |  |
| 21 - 26 April 2020       | C     | Caring Responsibilities |      |      |       |  |
| Working status           | Adult | Child                   | Both | None | Total |  |
| Key Worker               | 1     | 3                       | 1    | 23   | 28    |  |
| Key Worker (not working) | 1     | 0                       | 0    | 0    | 1     |  |
| Working                  | 3     | 3                       | 0    | 25   | 31    |  |
| Not Working              | 0     | 4                       | 0    | 117  | 121   |  |
| Blank                    | 16    | 7                       | 1    | 13   | 37    |  |
| 27 April - 3 May 2020    | C     | Caring Responsibilities |      |      |       |  |
| Working status           | Adult | Child                   | Both | None | Total |  |
| Key Worker               | 0     | 1                       | 0    | 6    | 7     |  |
| Key Worker (not working) | 0     | 0                       | 0    | 1    | 1     |  |

| Working                  | 3     | 2                       | 0    | 8    | 13    |  |
|--------------------------|-------|-------------------------|------|------|-------|--|
| Not Working              | 1     | 2                       | 0    | 36   | 39    |  |
| Blank                    | 1     | 1                       | 0    | 5    | 7     |  |
| 4 - 31 May 2020          | C     | Caring Responsibilities |      |      |       |  |
| Working status           | Adult | Child                   | Both | None | Total |  |
| Key Worker               | 4     | 2                       | 1    | 14   | 21    |  |
| Key Worker (not working) | 0     | 0                       | 0    | 3    | 3     |  |
| Working                  | 2     | 1                       | 0    | 16   | 19    |  |
| Not Working              | 3     | 5                       | 0    | 61   | 69    |  |
| Blank                    | 3     | 2                       | 0    | 11   | 16    |  |