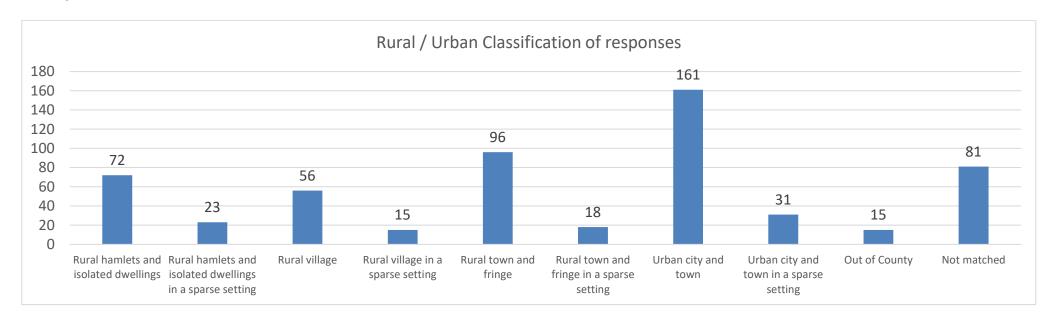

#### **Geographical Analysis**

We are very grateful for the help we were given by the Shropshire Council Information, Intelligence and Insight Unit to categorise responses in relation to the rural / urban location of the respondents (based on the postcodes given by respondents). For the purposes of response analysis those designated as being in a 'sparse setting' have been included with the settlement type, e.g. 'Rural village' and 'Rural village in a sparse setting' have been combined.