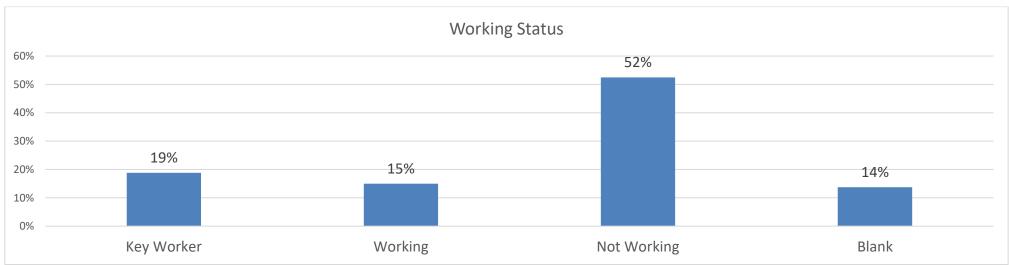

Working and caring responsibilities

| 9 - 14 April 2020        | C     | Caring Responsibilities |      |      |       |  |
|--------------------------|-------|-------------------------|------|------|-------|--|
| Working status           | Adult | Child                   | Both | None | Total |  |
| Key Worker               | 1     | 2                       | 1    | 24   | 28    |  |
| Key Worker (not working) | 0     | 0                       | 0    | 2    | 2     |  |
| Working                  | 0     | 3                       | 0    | 14   | 17    |  |
| Not Working              | 3     | 0                       | 0    | 39   | 42    |  |
| Blank                    | 7     | 2                       | 1    | 8    | 18    |  |
| 15 - 20 April 2020       | C     | Caring Responsibilities |      |      |       |  |
| Working status           | Adult | Child                   | Both | None | Total |  |
| Key Worker               | 0     | 1                       | 1    | 21   | 23    |  |
| Key Worker (not working) | 0     | 0                       | 0    | 0    | 0     |  |
| Working                  | 3     | 0                       | 0    | 3    | 6     |  |
| Not Working              | 0     | 0                       | 0    | 20   | 20    |  |
| Blank                    | 0     | 0                       | 0    | 0    | 0     |  |
| 21 - 26 April 2020       | C     | Caring Responsibilities |      |      |       |  |
| Working status           | Adult | Child                   | Both | None | Total |  |
| Key Worker               | 1     | 3                       | 1    | 23   | 28    |  |
| Key Worker (not working) | 1     | 0                       | 0    | 0    | 1     |  |
| Working                  | 3     | 3                       | 0    | 25   | 31    |  |
| Not Working              | 0     | 4                       | 0    | 117  | 121   |  |
| Blank                    | 16    | 7                       | 1    | 13   | 37    |  |
| 27 April - 3 May 2020    | C     | Caring Responsibilities |      |      |       |  |
| Working status           | Adult | Child                   | Both | None | Total |  |
| Key Worker               | 0     | 1                       | 0    | 6    | 7     |  |
| Key Worker (not working) | 0     | 0                       | 0    | 1    | 1     |  |

| Working                  | 3     | 2                       | 0    | 8    | 13    |  |
|--------------------------|-------|-------------------------|------|------|-------|--|
| Not Working              | 1     | 2                       | 0    | 36   | 39    |  |
| Blank                    | 1     | 1                       | 0    | 5    | 7     |  |
| 4 - 31 May 2020          | C     | Caring Responsibilities |      |      |       |  |
| Working status           | Adult | Child                   | Both | None | Total |  |
| Key Worker               | 4     | 2                       | 1    | 14   | 21    |  |
| Key Worker (not working) | 0     | 0                       | 0    | 3    | 3     |  |
| Working                  | 2     | 1                       | 0    | 16   | 19    |  |
| Not Working              | 3     | 5                       | 0    | 61   | 69    |  |
| Blank                    | 3     | 2                       | 0    | 11   | 16    |  |